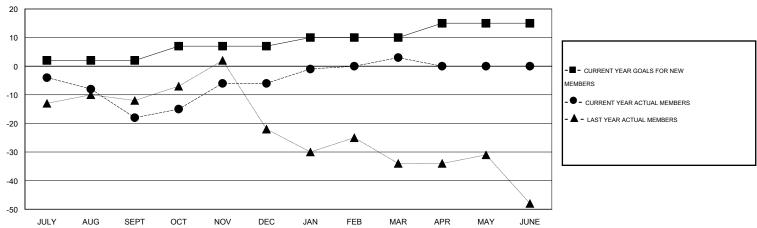

#### GOALS AND ACTUAL MEMBERS CUMULATIVE

| DROPPED CLUBS: 0  DROPPED MEMBERS |               | 24 CLUBS OF 46 ADDED 1 OR MORE NEW MEMBERS | GENDER DISTRIBUTION           MALE         879 (67.25%)           FEMALE         428 (32.75%) |           |
|-----------------------------------|---------------|--------------------------------------------|-----------------------------------------------------------------------------------------------|-----------|
| DECEASED CLUB CANCELLED OTHER     | 18<br>0<br>46 | CLICK HERE FOR HEALTH ASSESSMENT DATA      | FAMILY UNIT MEMBERS HEAD OF HOUSEHOLD                                                         | 127<br>63 |
| TOTAL                             | 64            |                                            | NON-HEAD OF HOUSEHOLD                                                                         | 64        |